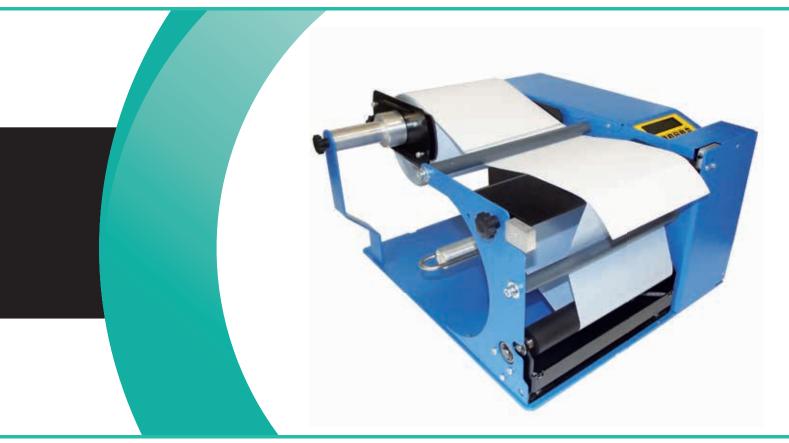

- > External auto-switching
- > 2.5A Protection fuse
- > Photocells for the label's detection
- > Versatile, simple and reliable
- > Easy to Use

The Big Electronic Label Dispenser Series is the ideal solution for your label handling operations like the food packaging sector. Versatile, simple to use, reliable and tough, this big electronic dispenser will make it easy for you to apply labels in your manufacturing process.

Available in two different versions: the model DN01 can handle labels up to 150mm wide, while the model DN02 is able to handle labels up to 220mm wide. All the other features are common to both models.